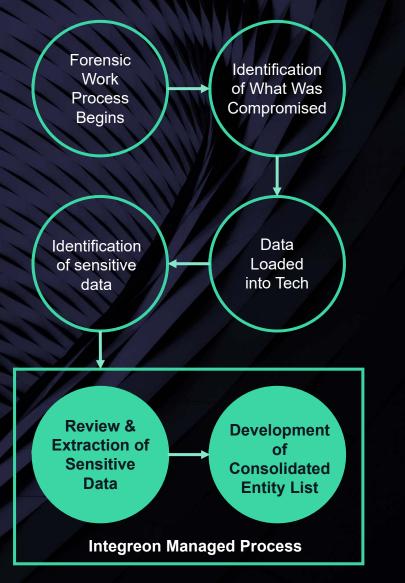

Working independently or in conjunction with a cyber-security consulting or law firm practice, Integreon can quickly mobilize to conduct the necessary review and extraction of sensitive information to produce a clean Consolidated Entity List to ensure your clients can confidently comply with all state and federal notification regulations.

## 8

Delivery centers located in Austin, Charlotte, Fargo, Raleigh/Durham, London, Mumbai, Noida, and Manila After a cyber breach occurs, Integreon's CIR professionals quickly and expertly identify, extract and organize sensitive data to create clean lists of affected individuals for state attorneys general, consumer protection authorities and/or national credit bureaus that require notification.